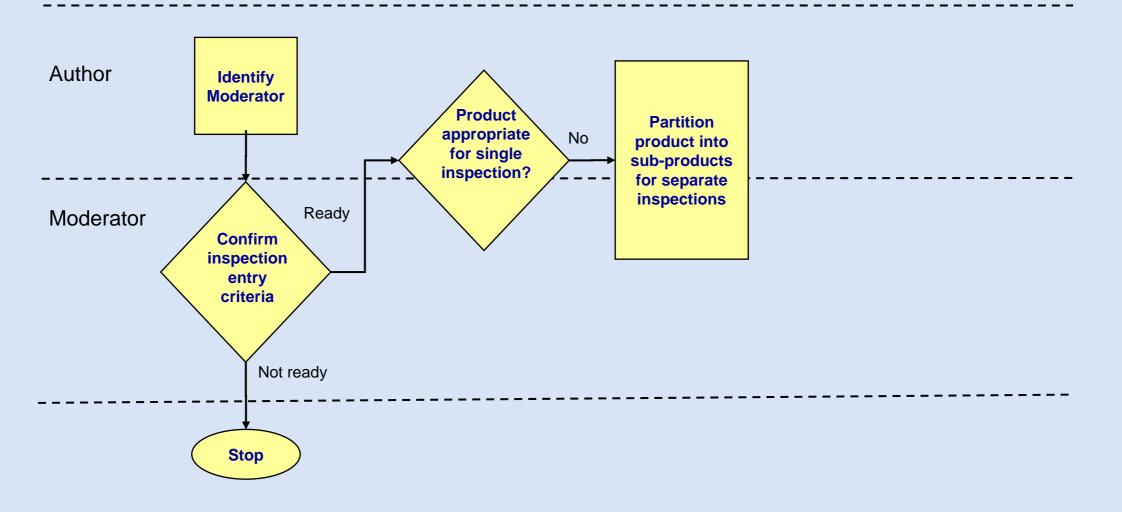

### **Inspection Process**

Author

Identify
Moderator
Moderator

*EWESTFALLTEAM* 

| Inspectors,<br>Reader &<br>Recorder |                                |  |
|-------------------------------------|--------------------------------|--|
| Moderator                           | Meet for<br>Kickoff<br>Meeting |  |
| Author                              |                                |  |