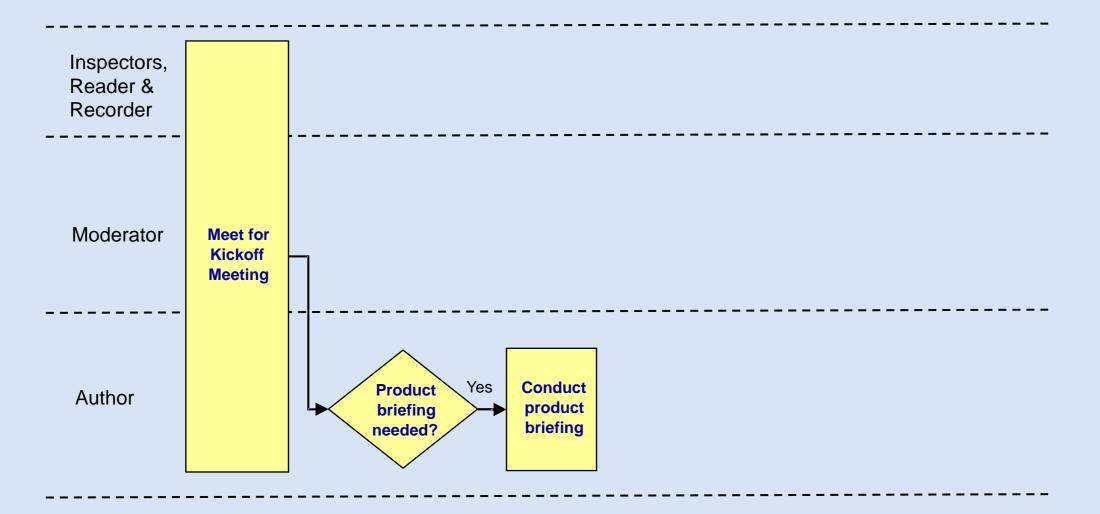

### **Inspection Process**

Author

Identify
Moderator
Moderator

*EWESTFALLTEAM* 

| Inspectors,<br>Reader &<br>Recorder |                                |  |
|-------------------------------------|--------------------------------|--|
| Moderator                           | Meet for<br>Kickoff<br>Meeting |  |
| Author                              |                                |  |