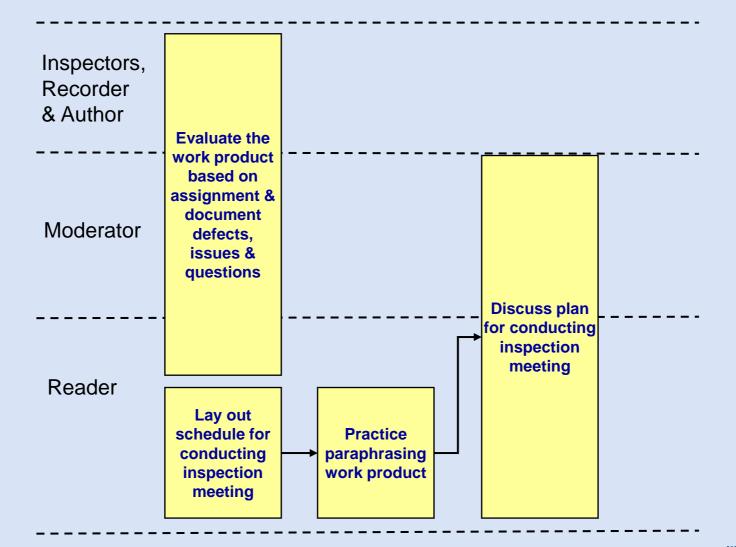

### **Inspection Process**

Author

Identify
Moderator
Moderator

*EWESTFALLTEAM* 

| Inspectors,<br>Reader &<br>Recorder |                                |  |
|-------------------------------------|--------------------------------|--|
| Moderator                           | Meet for<br>Kickoff<br>Meeting |  |
| Author                              |                                |  |