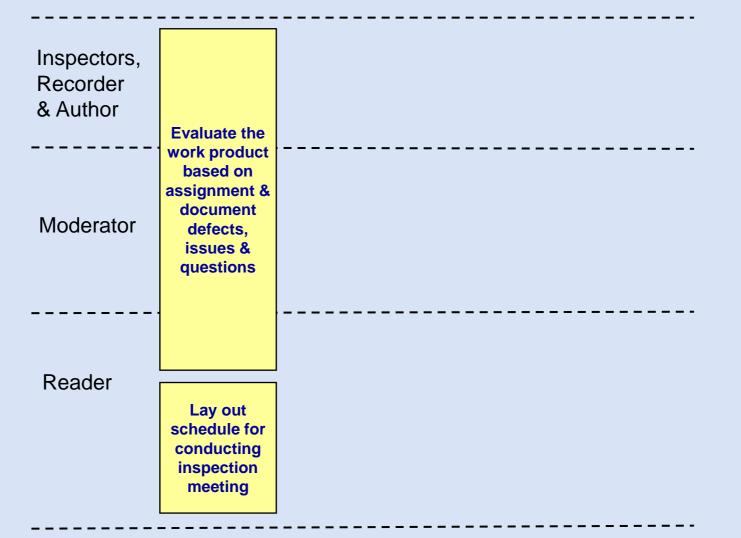

### **Inspection Process**

Author

Identify
Moderator
Moderator

*EWESTFALLTEAM* 

| Inspectors,<br>Reader &<br>Recorder |                                |  |
|-------------------------------------|--------------------------------|--|
| Moderator                           | Meet for<br>Kickoff<br>Meeting |  |
| Author                              |                                |  |