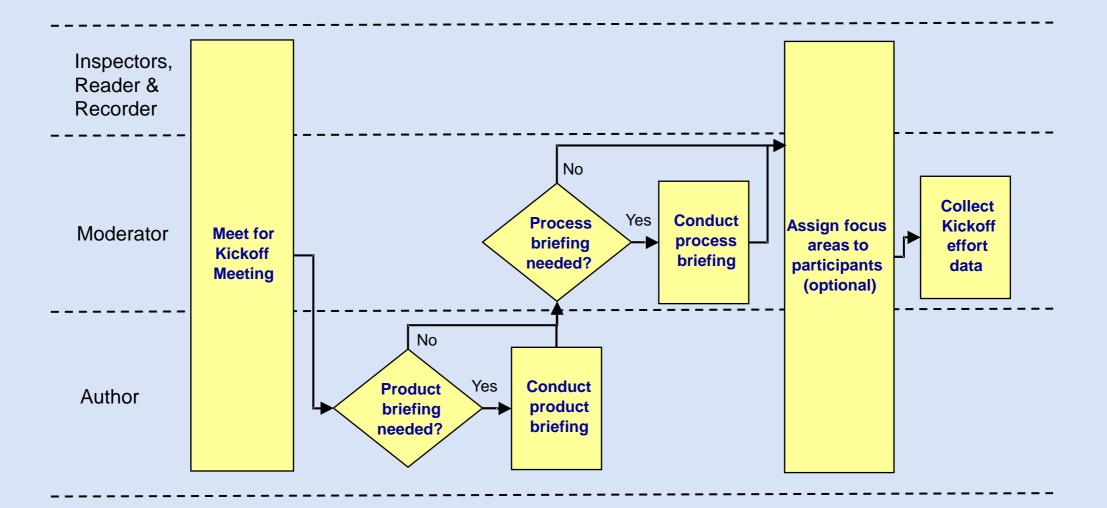

### **Inspection Process**

Author

Identify
Moderator
Moderator

*EWESTFALLTEAM* 

| Inspectors,<br>Reader &<br>Recorder |                                |  |
|-------------------------------------|--------------------------------|--|
| Moderator                           | Meet for<br>Kickoff<br>Meeting |  |
| Author                              |                                |  |