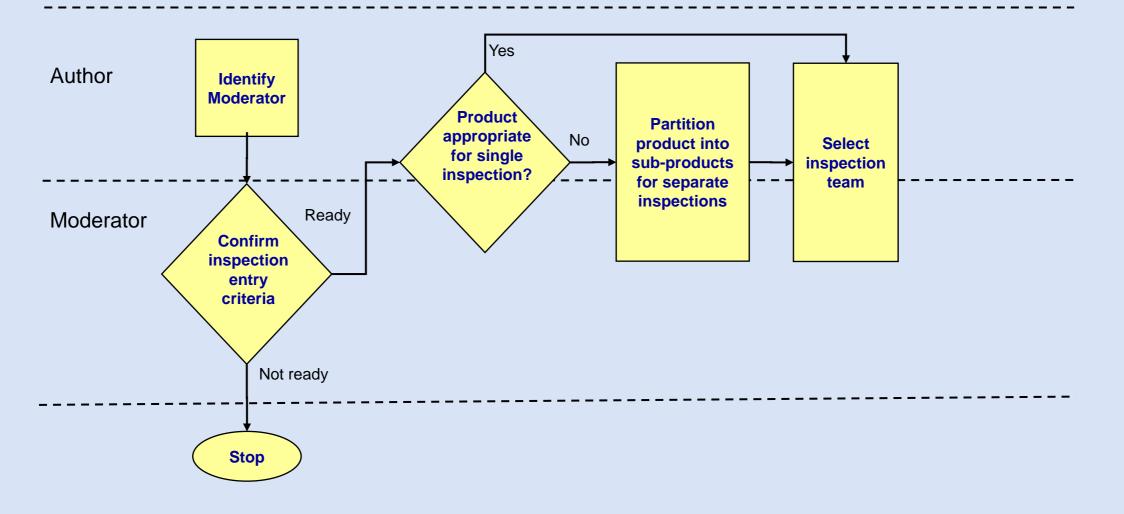

### **Inspection Process**

Author

Identify
Moderator
Moderator

*EWESTFALLTEAM* 

| Inspectors,<br>Reader &<br>Recorder |                                |  |
|-------------------------------------|--------------------------------|--|
| Moderator                           | Meet for<br>Kickoff<br>Meeting |  |
| Author                              |                                |  |