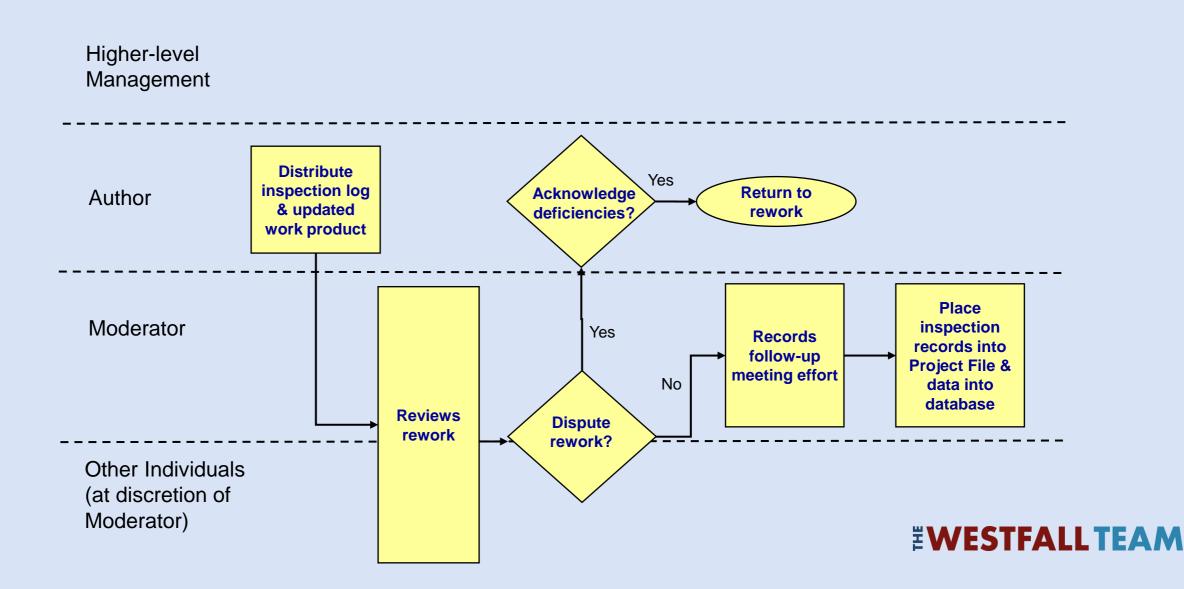

### **Rework Process**

| Author                            |                                     |              |
|-----------------------------------|-------------------------------------|--------------|
|                                   |                                     |              |
| <br>Moderator                     | Resolve<br>assigned<br>action items |              |
|                                   |                                     |              |
| Other Action<br>Item<br>Assignees |                                     | ĔWESTFALLTEA |

Moderator)