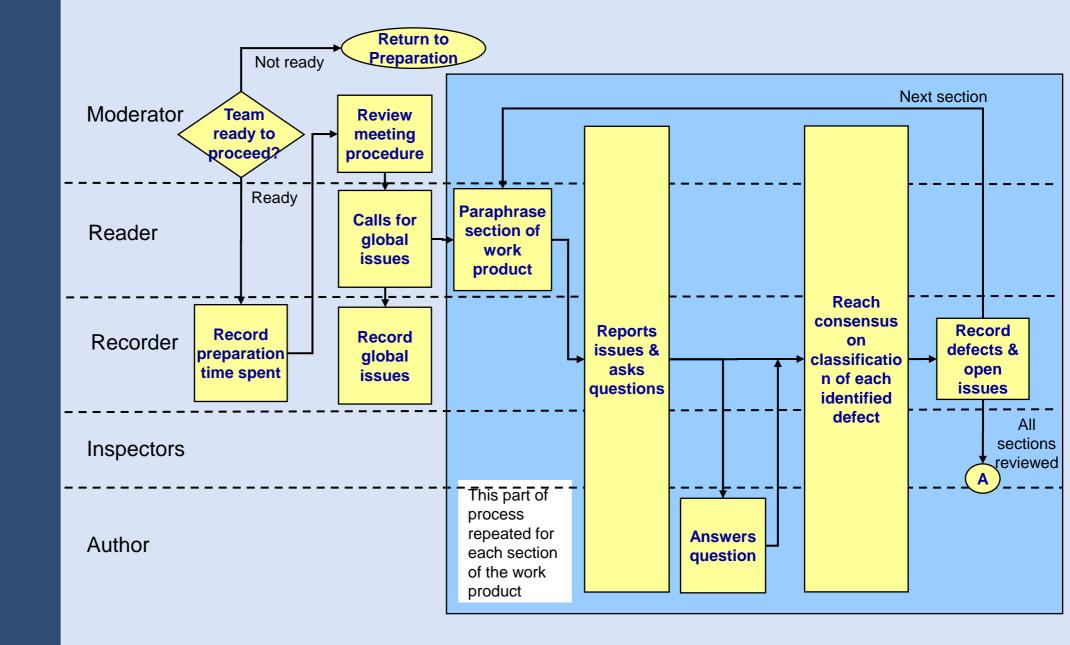

questions during & at the end of the webinar





- You will receive an email tomorrow:
  - Which is verification of attendance for RUs, PUs, etc.
  - Telling you how to access the recording please feel free to share this recording with your colleagues



### **Inspection Process**



Author

Identify
Moderator
Moderator

*EWESTFALLTEAM* 































| Inspectors,<br>Reader &<br>Recorder |                                |  |
|-------------------------------------|--------------------------------|--|
| Moderator                           | Meet for<br>Kickoff<br>Meeting |  |
| Author                              |                                |  |

#### *EWESTFALLTEAM*









#### *EWESTFALLTEAM*



















#### **#WESTFALL TEAM**



#### **#WESTFALL TEAM**



#### **#WESTFALL TEAM**























### **Rework Process**

| Author                            |                                     |              |
|-----------------------------------|-------------------------------------|--------------|
|                                   |                                     |              |
| <br>Moderator                     | Resolve<br>assigned<br>action items |              |
|                                   |                                     |              |
| Other Action<br>Item<br>Assignees |                                     | ĔWESTFALLTEA |













Moderator)











#### **Inspection Process**



#### **Questions?**





# **Upcoming Webinars**

March 2024: Topic of the Month – Peer Reviews

 March 27: What's