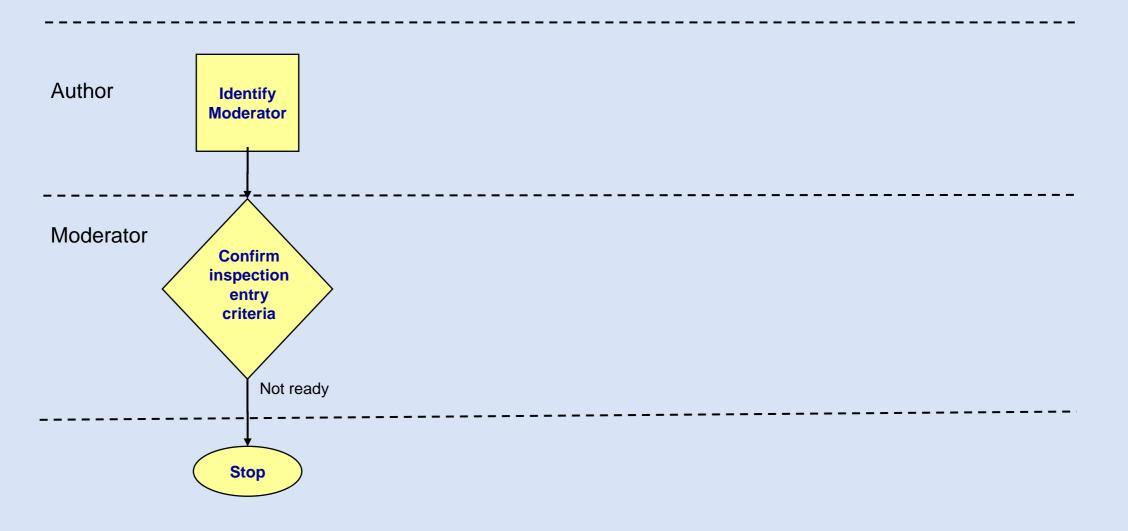

### **Inspection Process**

Author

Identify
Moderator
Moderator

*EWESTFALLTEAM* 

| Inspectors,<br>Reader &<br>Recorder |                                |  |
|-------------------------------------|--------------------------------|--|
| Moderator                           | Meet for<br>Kickoff<br>Meeting |  |
| Author                              |                                |  |