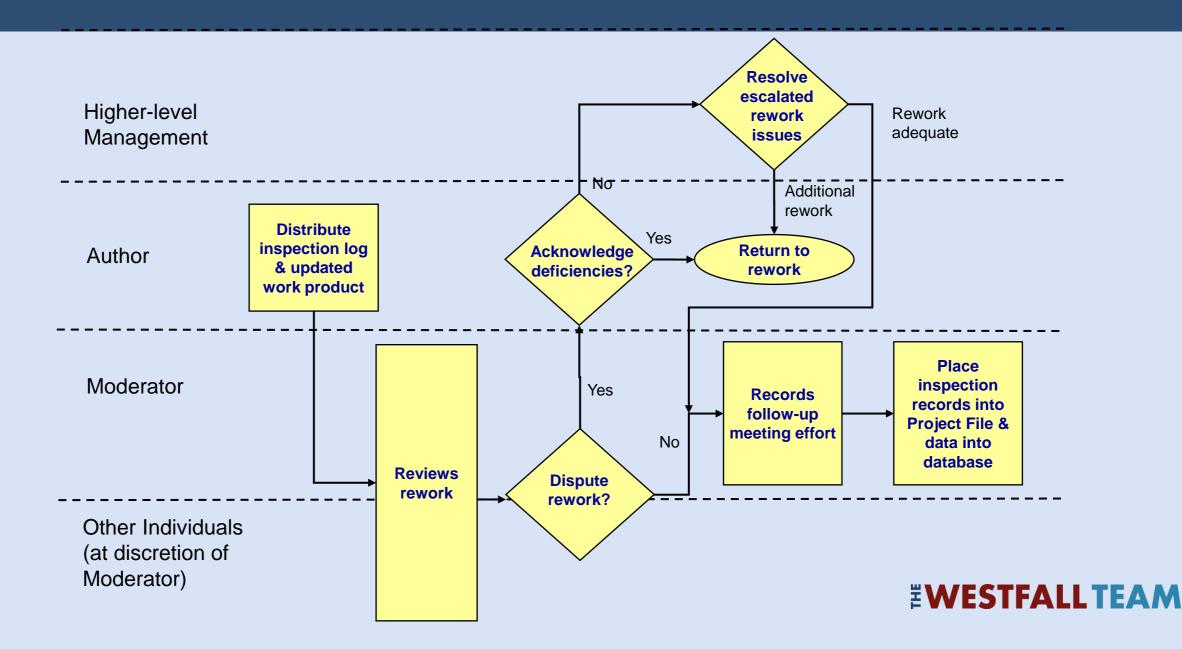

### **Rework Process**

| Author                            |                                     |              |
|-----------------------------------|-------------------------------------|--------------|
|                                   |                                     |              |
| <br>Moderator                     | Resolve<br>assigned<br>action items |              |
|                                   |                                     |              |
| Other Action<br>Item<br>Assignees |                                     | ĔWESTFALLTEA |

Moderator)