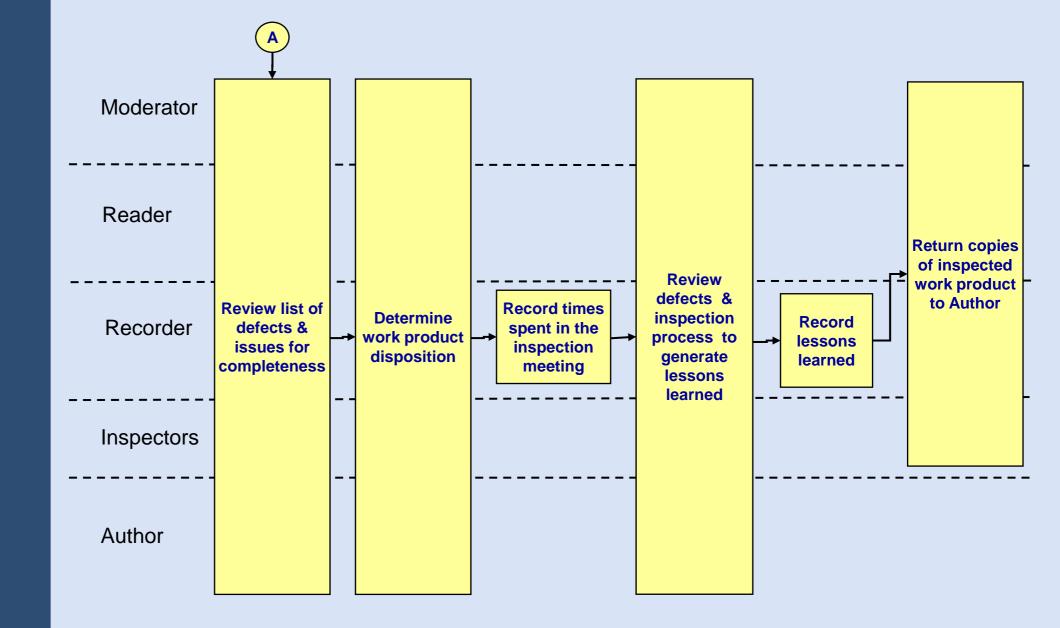

- You will receive an email tomorrow:
  - Which is verification of attendance for RUs, PUs, etc.
  - Telling you how to access the recording please feel free to share this recording with your colleagues



### **Inspection Process**



Author

Identify
Moderator
Moderator

*EWESTFALLTEAM* 































| Inspectors,<br>Reader &<br>Recorder |                                |  |
|-------------------------------------|--------------------------------|--|
| Moderator                           | Meet for<br>Kickoff<br>Meeting |  |
| Author                              |                                |  |

#### *EWESTFALLTEAM*









#### *EWESTFALLTEAM*



















#### **#WESTFALL TEAM**



#### **#WESTFALL TEAM**



#### **#WESTFALL TEAM**























### **Rework Process**

| Author                            |                                     |              |
|-----------------------------------|-------------------------------------|--------------|
|                                   |                                     |              |
| <br>Moderator                     | Resolve<br>assigned<br>action items |              |
|                                   |                                     |              |
| Other Action<br>Item<br>Assignees |                                     | ĔWESTFALLTEA |













Moderator)











#### **Inspection Process**



#### **Questions?**





# **Upcoming Webinars**

March 2024: Topic of the Month – Peer Reviews

 March 27: What's a 'Peer'? Are They Really Best to Review My Wor