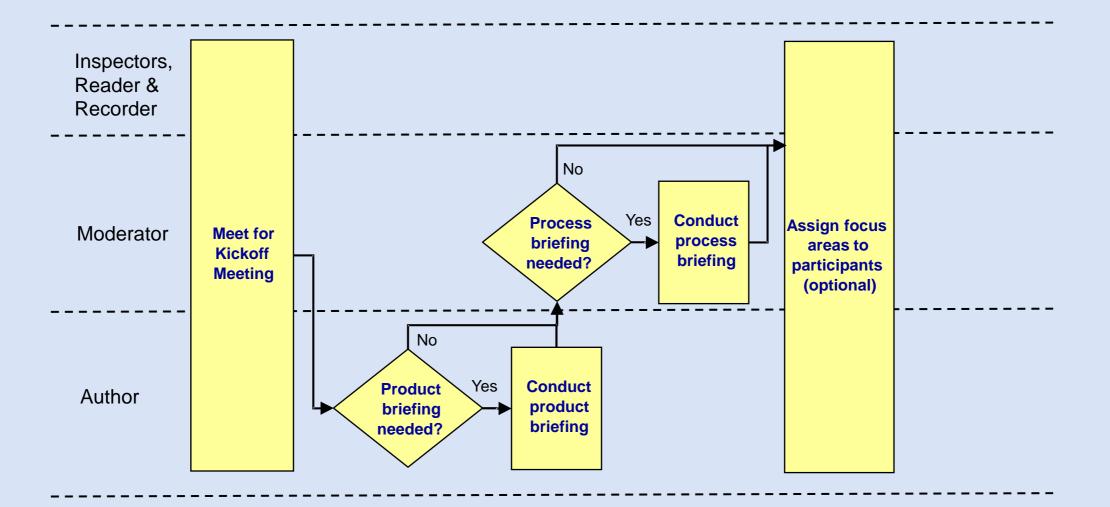

### **Inspection Process**

Author

Identify
Moderator
Moderator

*EWESTFALLTEAM* 

| Inspectors,<br>Reader &<br>Recorder |                                |  |
|-------------------------------------|--------------------------------|--|
| Moderator                           | Meet for<br>Kickoff<br>Meeting |  |
| Author                              |                                |  |