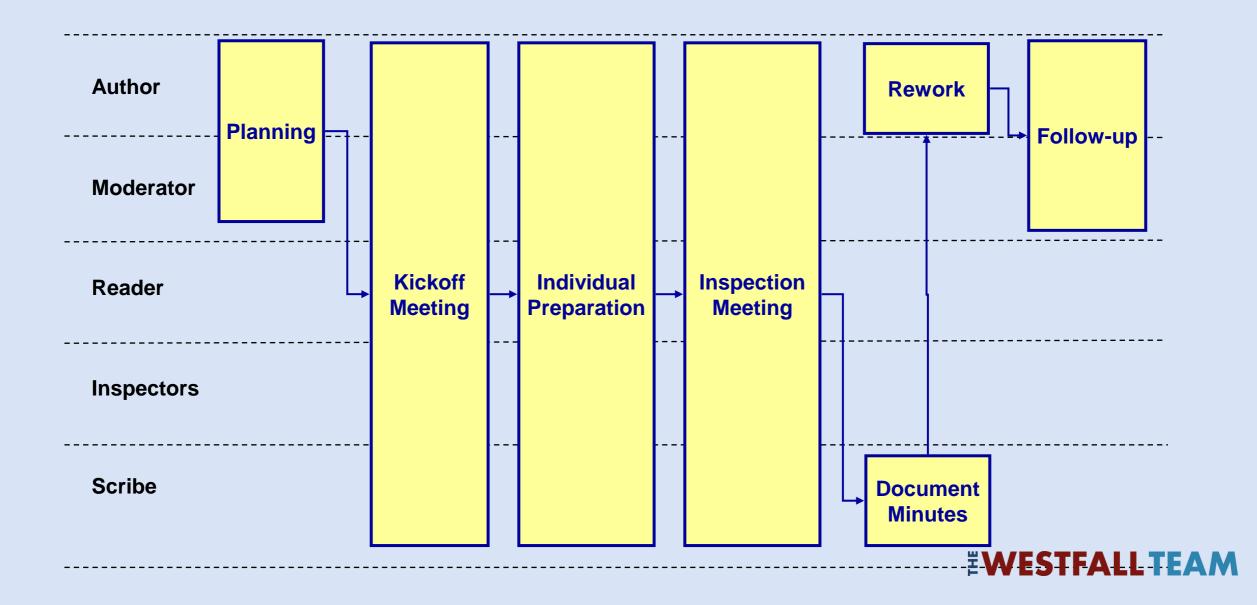

### **Inspection Process**

Author

Identify
Moderator
Moderator

*EWESTFALLTEAM* 

| Inspectors,<br>Reader &<br>Recorder |                                |  |
|-------------------------------------|--------------------------------|--|
| Moderator                           | Meet for<br>Kickoff<br>Meeting |  |
| Author                              |                                |  |