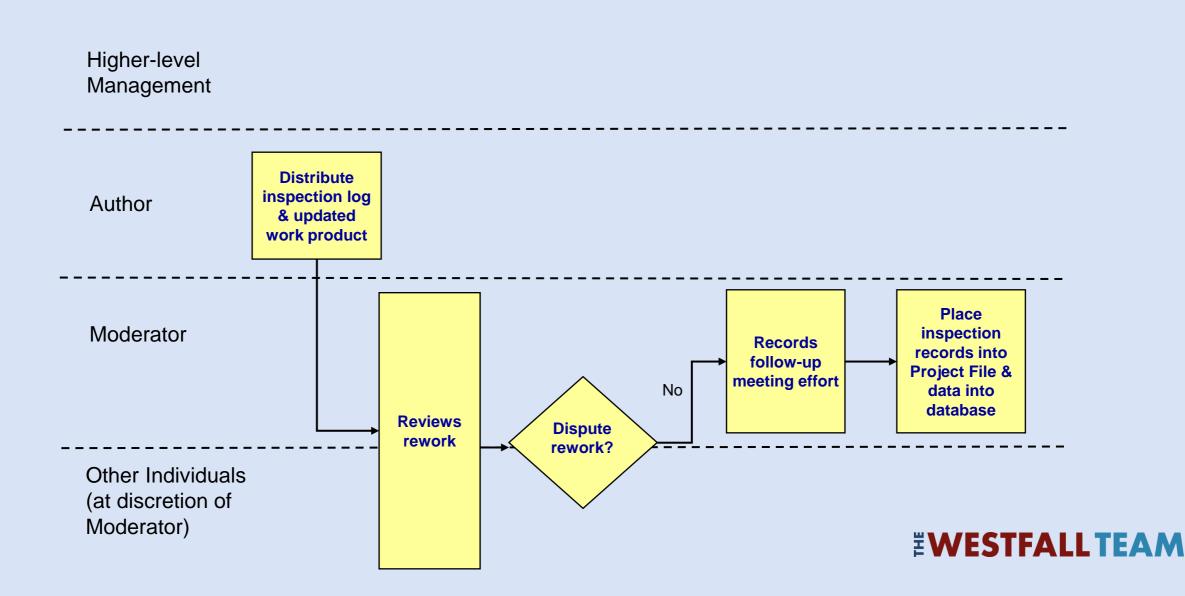

### **Rework Process**

| Author                            |                                     |              |
|-----------------------------------|-------------------------------------|--------------|
|                                   |                                     |              |
| <br>Moderator                     | Resolve<br>assigned<br>action items |              |
|                                   |                                     |              |
| Other Action<br>Item<br>Assignees |                                     | ĔWESTFALLTEA |

Moderator)