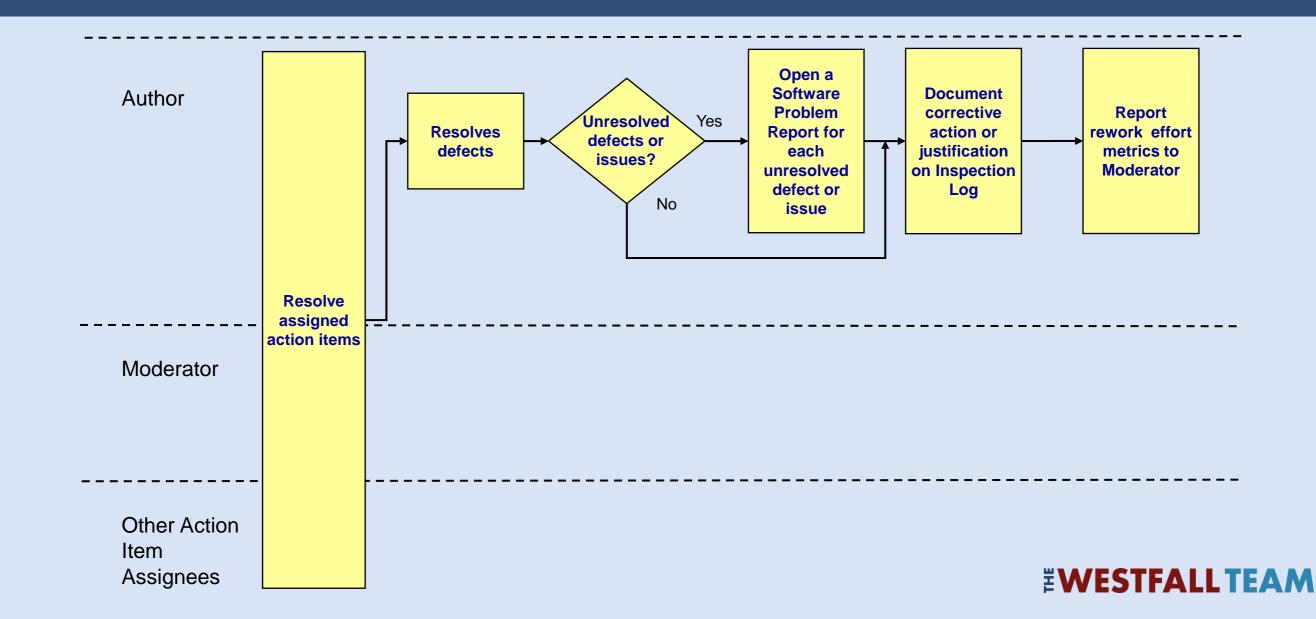

### **Rework Process**

| Author                            |                                     |              |
|-----------------------------------|-------------------------------------|--------------|
|                                   |                                     |              |
| <br>Moderator                     | Resolve<br>assigned<br>action items |              |
|                                   |                                     |              |
| Other Action<br>Item<br>Assignees |                                     | ĔWESTFALLTEA |