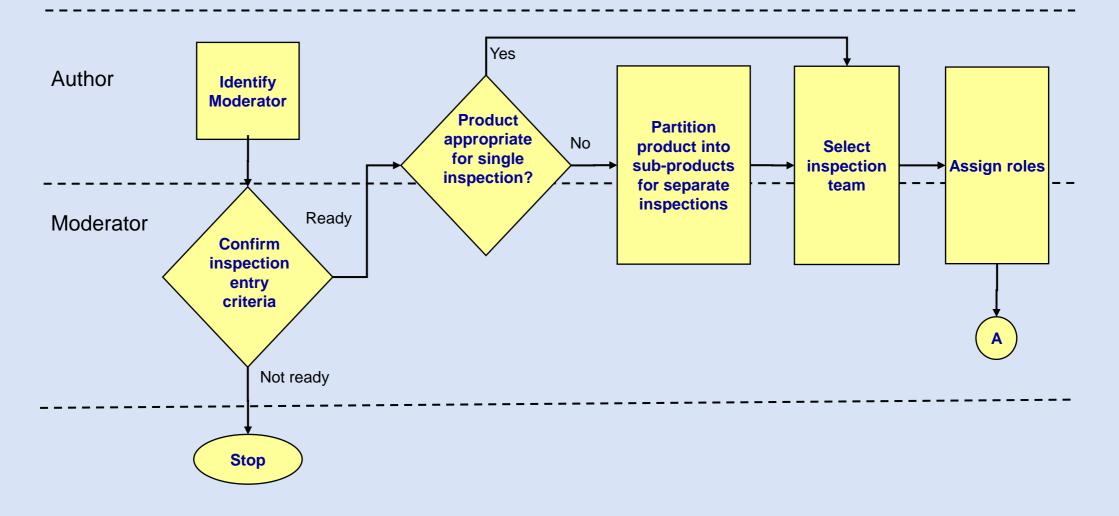

### **Inspection Process**

Author

Identify
Moderator
Moderator

*EWESTFALLTEAM* 

| Inspectors,<br>Reader &<br>Recorder |                                |  |
|-------------------------------------|--------------------------------|--|
| Moderator                           | Meet for<br>Kickoff<br>Meeting |  |
| Author                              |                                |  |