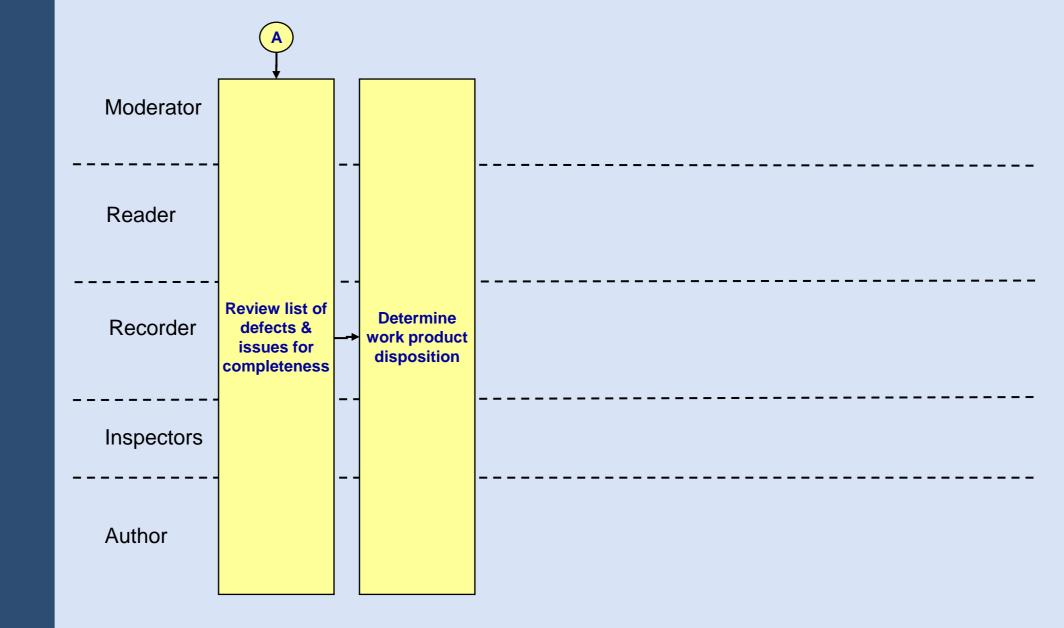

of the webinar





- You will receive an email tomorrow:
  - Which is verification of attendance for RUs, PUs, etc.
  - Telling you how to access the recording please feel free to share this recording with your colleagues



### **Inspection Process**



Author

Identify
Moderator
Moderator

*EWESTFALLTEAM* 































| Inspectors,<br>Reader &<br>Recorder |                                |  |
|-------------------------------------|--------------------------------|--|
| Moderator                           | Meet for<br>Kickoff<br>Meeting |  |
| Author                              |                                |  |

#### *EWESTFALLTEAM*









#### *EWESTFALLTEAM*



















#### **#WESTFALL TEAM**



#### **#WESTFALL TEAM**



#### **#WESTFALL TEAM**























### **Rework Process**

| Author                            |                                     |              |
|-----------------------------------|-------------------------------------|--------------|
|                                   |                                     |              |
| <br>Moderator                     | Resolve<br>assigned<br>action items |              |
|                                   |                                     |              |
| Other Action<br>Item<br>Assignees |                                     | ĔWESTFALLTEA |













Moderator)











#### **Inspection Process**



#### **Questions?**





# **Upcoming Webinars**

March 2024: Topic of the Month – Peer Reviews

 March 27: What's a 'Peer'? Are They Really Best