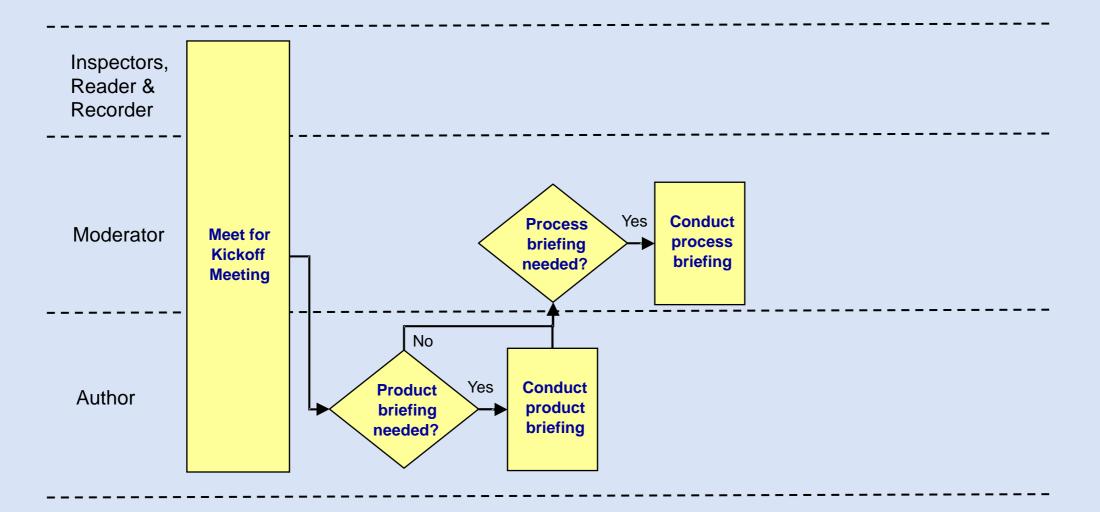

### **Inspection Process**

Author

Identify
Moderator
Moderator

*EWESTFALLTEAM* 

| Inspectors,<br>Reader &<br>Recorder |                                |  |
|-------------------------------------|--------------------------------|--|
| Moderator                           | Meet for<br>Kickoff<br>Meeting |  |
| Author                              |                                |  |