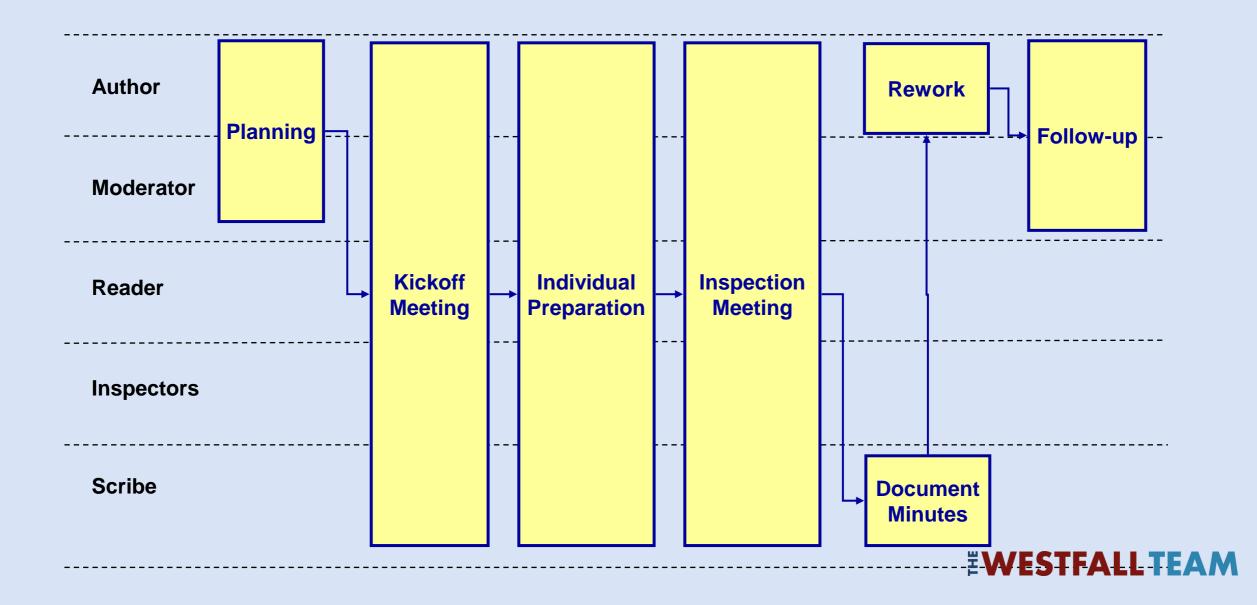

### **Inspection Process**

Author

Identify
Moderator
Moderator

*EWESTFALLTEAM* 

| Inspectors,<br>Reader &<br>Recorder |                                |  |
|-------------------------------------|--------------------------------|--|
| Moderator                           | Meet for<br>Kickoff<br>Meeting |  |
| Author                              |                                |  |

#### **Inspection Process**