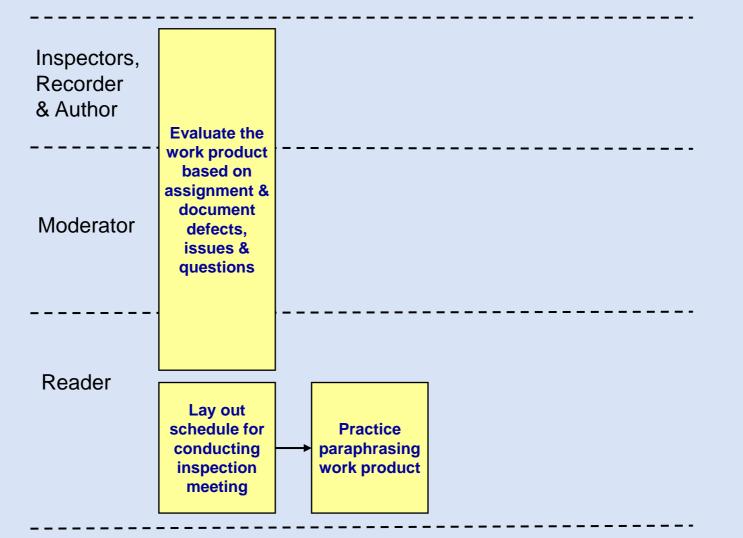

### **Inspection Process**

Author

Identify
Moderator
Moderator

*EWESTFALLTEAM* 

| Inspectors,<br>Reader &<br>Recorder |                                |  |
|-------------------------------------|--------------------------------|--|
| Moderator                           | Meet for<br>Kickoff<br>Meeting |  |
| Author                              |                                |  |